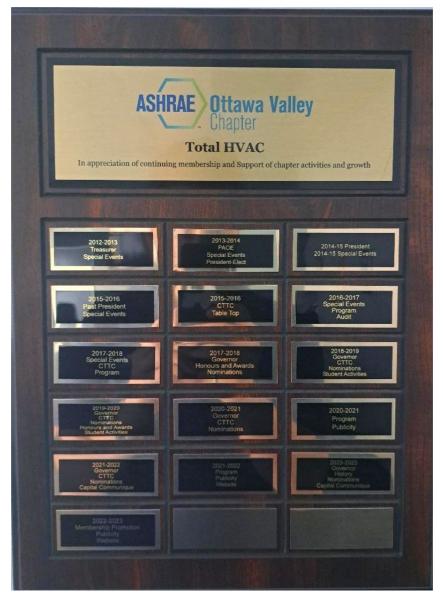

The Ottawa Valley Chapter (OVC) is a positive influence in our industry that we want to support. This is why many members of our team have had important roles in the OVC in the nast as well as ontinued participation today! The plaque pictured above

commemorates the many roles played by Total HVAC staff over the years, including Steve Moons as President in 2014-2015

We are continuing supporters of ASHRAE events such as the golf tournaments, curling, Young Engineers in ASHRAE (YEA) activities and strong attendance at monthly meetings. We look forward to seeing you at the next one!